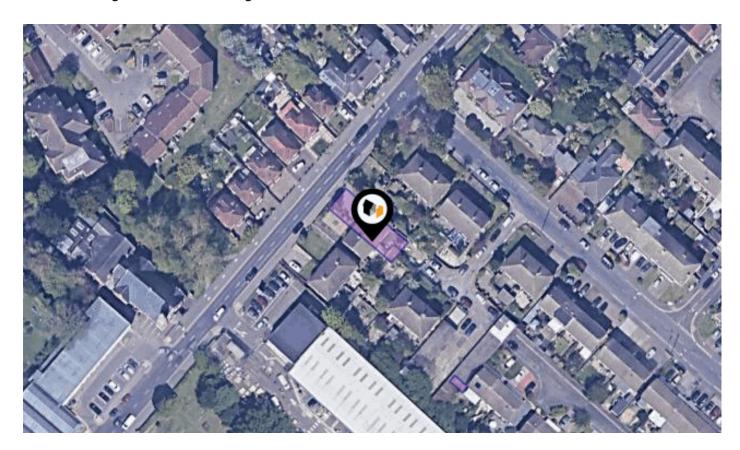

## **TERRACE ROAD, WALTON-ON-THAMES, KT12**

#### **Property**

Type: Flat / Maisonette

**Bedrooms:** 

Floor Area:  $624 \text{ ft}^2 / 58 \text{ m}^2$ 

0.06 acres Plot Area: Year Built: 1967-1975

**Council Tax:** Band C **Annual Estimate:** £1,919 **Title Number:** SY737750

**UPRN:** 100061335553 Last Sold £/ft<sup>2</sup>: £504

Tenure: Leasehold **Start Date:** 20/03/2005 01/01/2104 **End Date:** 

**Lease Term:** 99 years from 1 January 2005

**Term Remaining:** 79 years