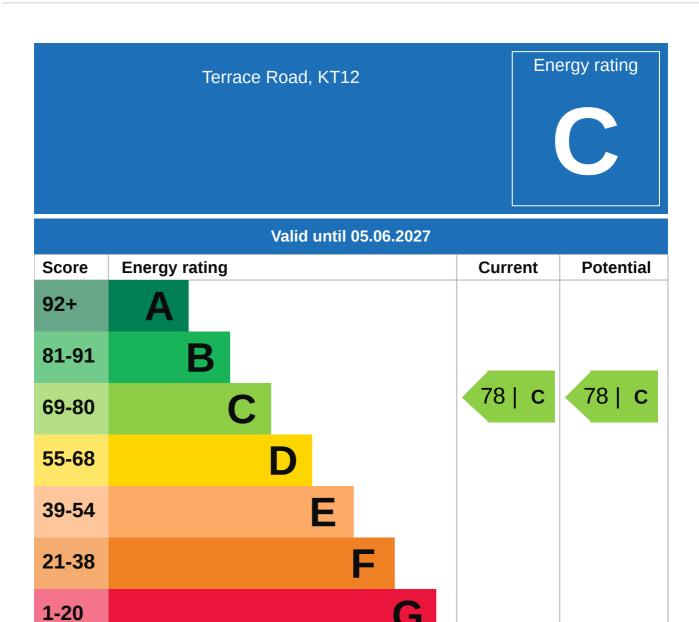

## **EPC - Additional Data**

#### **Additional EPC Data**

Property Type: Flat

**Build Form:** Semi-Detached

**Transaction Type:** Marketed sale

**Energy Tariff:** Single

Main Fuel: Mains gas (not community)

Main Gas: Yes

Floor Level: Ground