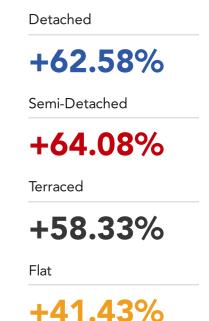

# **House Price Statistics**

### 10 Year History of Average House Prices by Property Type in KT12