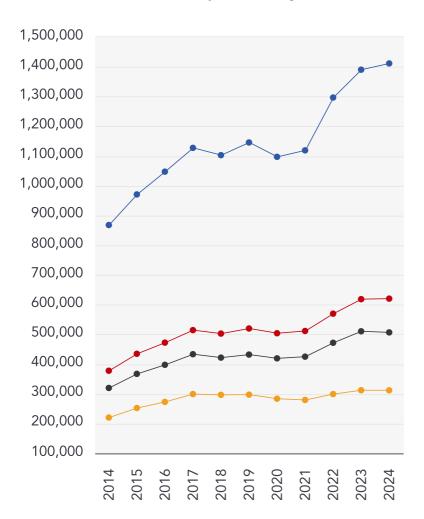

# **House Price Statistics**

### 10 Year History of Average House Prices by Property Type in KT12