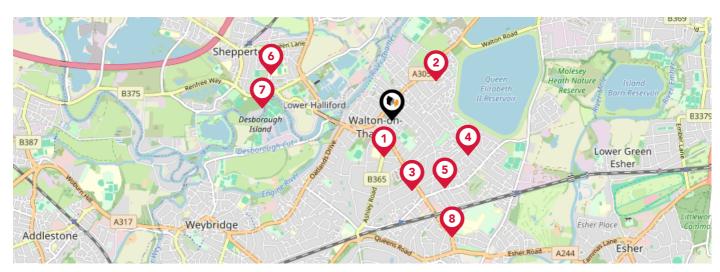

# **Schools**

|   |                                                                                                           | Nursery | Primary      | Secondary                                                                                                                                                                                                                                                                                                                                                                                                                                                                                                                                                                                                                                                                                                                                                                                                                                                                                                                                                                                                                                                                                                                                                                                                                                                                                                                                                                                                                                                                                                                                                                                                                                                                                                                                                                                                                                                                               | College | Private |
|---|-----------------------------------------------------------------------------------------------------------|---------|--------------|-----------------------------------------------------------------------------------------------------------------------------------------------------------------------------------------------------------------------------------------------------------------------------------------------------------------------------------------------------------------------------------------------------------------------------------------------------------------------------------------------------------------------------------------------------------------------------------------------------------------------------------------------------------------------------------------------------------------------------------------------------------------------------------------------------------------------------------------------------------------------------------------------------------------------------------------------------------------------------------------------------------------------------------------------------------------------------------------------------------------------------------------------------------------------------------------------------------------------------------------------------------------------------------------------------------------------------------------------------------------------------------------------------------------------------------------------------------------------------------------------------------------------------------------------------------------------------------------------------------------------------------------------------------------------------------------------------------------------------------------------------------------------------------------------------------------------------------------------------------------------------------------|---------|---------|
| 1 | Ashley Church of England Primary School Ofsted Rating: Requires Improvement   Pupils: 567   Distance:0.34 |         | <b>✓</b>     |                                                                                                                                                                                                                                                                                                                                                                                                                                                                                                                                                                                                                                                                                                                                                                                                                                                                                                                                                                                                                                                                                                                                                                                                                                                                                                                                                                                                                                                                                                                                                                                                                                                                                                                                                                                                                                                                                         |         |         |
| 2 | Grovelands Primary School Ofsted Rating: Good   Pupils: 513   Distance: 0.55                              |         | $\checkmark$ |                                                                                                                                                                                                                                                                                                                                                                                                                                                                                                                                                                                                                                                                                                                                                                                                                                                                                                                                                                                                                                                                                                                                                                                                                                                                                                                                                                                                                                                                                                                                                                                                                                                                                                                                                                                                                                                                                         |         |         |
| 3 | Westward School Ofsted Rating: Not Rated   Pupils: 125   Distance:0.68                                    |         | ✓            |                                                                                                                                                                                                                                                                                                                                                                                                                                                                                                                                                                                                                                                                                                                                                                                                                                                                                                                                                                                                                                                                                                                                                                                                                                                                                                                                                                                                                                                                                                                                                                                                                                                                                                                                                                                                                                                                                         |         |         |
| 4 | Walton Oak Primary School Ofsted Rating: Good   Pupils: 473   Distance:0.77                               |         | <b>✓</b>     |                                                                                                                                                                                                                                                                                                                                                                                                                                                                                                                                                                                                                                                                                                                                                                                                                                                                                                                                                                                                                                                                                                                                                                                                                                                                                                                                                                                                                                                                                                                                                                                                                                                                                                                                                                                                                                                                                         |         |         |
| 5 | The Danesfield Manor School Ofsted Rating: Not Rated   Pupils: 129   Distance:0.79                        |         | $\checkmark$ |                                                                                                                                                                                                                                                                                                                                                                                                                                                                                                                                                                                                                                                                                                                                                                                                                                                                                                                                                                                                                                                                                                                                                                                                                                                                                                                                                                                                                                                                                                                                                                                                                                                                                                                                                                                                                                                                                         |         |         |
| 6 | Thamesmead School Ofsted Rating: Good   Pupils: 1013   Distance:1.2                                       |         |              | <b>✓</b>                                                                                                                                                                                                                                                                                                                                                                                                                                                                                                                                                                                                                                                                                                                                                                                                                                                                                                                                                                                                                                                                                                                                                                                                                                                                                                                                                                                                                                                                                                                                                                                                                                                                                                                                                                                                                                                                                |         |         |
| 7 | Halliford School Ofsted Rating: Not Rated   Pupils: 419   Distance:1.2                                    |         |              | <b>✓</b>                                                                                                                                                                                                                                                                                                                                                                                                                                                                                                                                                                                                                                                                                                                                                                                                                                                                                                                                                                                                                                                                                                                                                                                                                                                                                                                                                                                                                                                                                                                                                                                                                                                                                                                                                                                                                                                                                |         |         |
| 8 | Three Rivers Academy Ofsted Rating: Good   Pupils: 1039   Distance: 1.21                                  |         |              | igstyle igytyle igstyle igytyle igstyle igstyle igytyle igytyle igytyle igytyle igytyle igytyle igstyle igytyle |         |         |

# **Schools**

|     |                                                                                                | Nursery | Primary      | Secondary    | College | Private |
|-----|------------------------------------------------------------------------------------------------|---------|--------------|--------------|---------|---------|
| 9   | Cleves School Ofsted Rating: Outstanding   Pupils: 720   Distance: 1.29                        |         | $\checkmark$ |              |         |         |
| 10  | Bell Farm Primary School Ofsted Rating: Good   Pupils: 660   Distance:1.32                     |         |              |              |         |         |
| 11) | Cardinal Newman Catholic Primary School Ofsted Rating: Good   Pupils: 405   Distance:1.35      |         | <b>✓</b>     |              |         |         |
| 12  | Beauclerc Infant and Nursery School Ofsted Rating: Good   Pupils: 152   Distance:1.49          |         | <b>▽</b>     |              |         |         |
| 13  | Walton Leigh School Ofsted Rating: Outstanding   Pupils: 79   Distance:1.51                    |         |              | $\checkmark$ |         |         |
| 14  | Hawkedale Primary School Ofsted Rating: Good   Pupils: 179   Distance:1.52                     |         |              |              |         |         |
| 15  | North East Surrey Secondary Short Stay School Ofsted Rating: Good   Pupils: 31   Distance:1.52 |         |              | V            |         |         |
| 16  | St Nicholas CofE Primary School Ofsted Rating: Good   Pupils: 557   Distance:1.53              |         | <b>✓</b>     |              |         |         |

#### National Rail Stations

| Pin | Name                             | Distance   |
|-----|----------------------------------|------------|
| 1   | Walton-on-Thames Rail<br>Station | 1.08 miles |
| 2   | Hersham Rail Station             | 1.4 miles  |
| 3   | Shepperton Rail Station          | 1.44 miles |